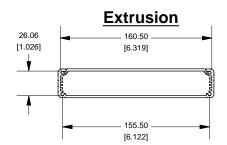

# EXTRUSION DESIGNED FOR 160MM WIDE PC BOARD





**Slot Details** 



# OPTIONAL FLANGE END PANELS 1455RF

Enclosures can be Factory Modified ( Milling, Drilling, Printing etc. ) Solid models of this enclosure available in STEP or IGES. Contact Factory mjm@hammondmfg.com°

### NOTE

Purchased assembly includes box, plastic bezels, end panels, #6 Taptight screws and self adhesive rubber feet.

Box made from Extruded Aluminum 6063.

Bezels made with polycarbonate.

| 1455R2201                    |             |
|------------------------------|-------------|
| PART NUMBERS                 |             |
| Clear Anodized               | 1455R2201   |
| Black Anodized               | 1455R2201BK |
| ACCESSORIES                  |             |
| See website for accessories. |