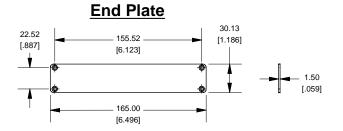

### NOTE

Purchased assembly includes box, plastic bezels, end panels, #6 Taptight screws and self adhesive rubber feet.

Box made from Extruded Aluminum 6063.

Bezels made with polycarbonate.

| 1455R2201                    |             |
|------------------------------|-------------|
| PART NUMBERS                 |             |
| Clear Anodized               | 1455R2201   |
| Black Anodized               | 1455R2201BK |
| ACCESSORIES                  |             |
| See website for accessories. |             |