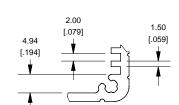

**Open Bezel** 155.52 34.63 30.63 [6.123] 25.63 22.52 [1.363] [1.206] [1.009] [.887] D D C 161.00 [6.339] 11.50 1.70 169.50 [.453] [.067] [6.673] 165.50 [6.516]

4

2