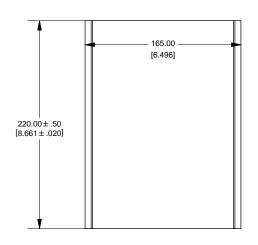

# OPTIONAL FLANGE END PANELS 1455RF

Enclosures can be Factory Modified ( Milling, Drilling, Printing etc. ) Solid models of this enclosure available in STEP or IGES. Contact Factory mjm@hammondmfg.com°

### NOTE

Purchased assembly includes box, plastic bezels, end panels, #6 Taptight screws and self adhesive rubber feet.

Box made from Extruded Aluminum 6063.

Bezels made with polycarbonate.

| 1455R2201                    |             |
|------------------------------|-------------|
| PART NUMBERS                 |             |
| Clear Anodized               | 1455R2201   |
| Black Anodized               | 1455R2201BK |
| ACCESSORIES                  |             |
| See website for accessories. |             |