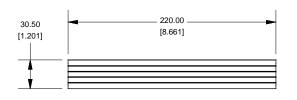

# OPTIONAL FLANGE END PANELS 1455RF

Enclosures can be Factory Modified ( Milling, Drilling, Printing etc. ) Solid models of this enclosure available in STEP or IGES. Contact Factory mjm@hammondmfg.com°

### NOTE

Purchased assembly includes box, plastic bezels, end panels, #6 Taptight screws and self adhesive rubber feet.

Box made from Extruded Aluminum 6063.

Bezels made with polycarbonate.

| 1455R2201                    |             |
|------------------------------|-------------|
| PART NUMBERS                 |             |
| Clear Anodized               | 1455R2201   |
| Black Anodized               | 1455R2201BK |
| ACCESSORIES                  |             |
| See website for accessories. |             |